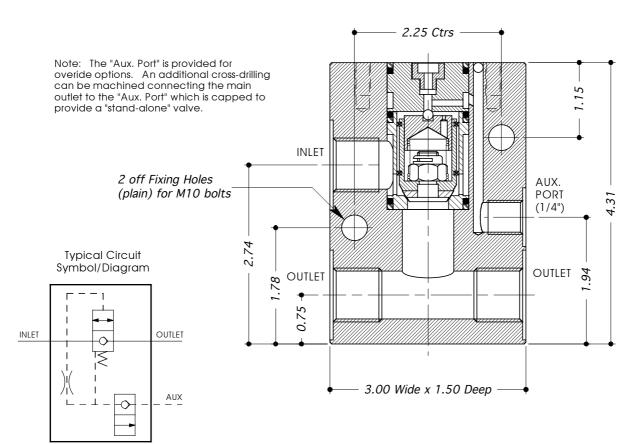

## **UNLOADER VALVE TYPE: UL75/50**



- 2 POSN / 3 PORTED MILD STEEL ENP (EN1A / 220M07) VALVE WITH ACTUATOR OPTIONS.
- BODY MATERIAL OPTION: STAINLESS STEEL (316 / 1.4404)
- SUITABLE FOR LIQUID USE.
- ALL DIMENSIONS IN INCHES.



| TECHNICAL SPECIFICATION       |                   |                                                        | ORDERING<br>Example |
|-------------------------------|-------------------|--------------------------------------------------------|---------------------|
| Material Option (non-std)     |                   | <b>S</b> = Stainless Steel (AISI 316/1.4404)           | S                   |
| Valve Type:                   |                   | UL75/50                                                | UL75/50             |
| Porting / Connection Options: |                   | <b>P</b> = BSP (Parallel) <b>N</b> = NPT (Taper)       | Р                   |
| Actuator<br>Options           | Low Press. Pilot: | Type: <b>A4</b> = (150 psi Max) Pilot Ratio: 270:1     | - L                 |